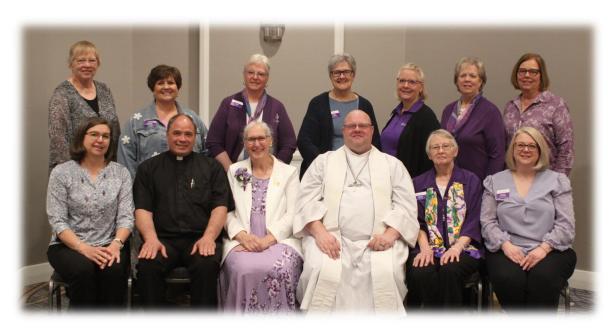

#### 2024-2026 LWML Kansas District Executive Committee

Front Row (L to R): Allison Lehmann, Pastor Kenton Abbott, Elaine Engelman, Pastor John Werner, Kathryn Richard, Christine McCombs

Back Row (L to R): Carolyn Fishburn, Sarah Kleopfer, Relda Galli, Cathi Temple, Julie Hatesohl, Linda Stanton, Joyce Hagemann