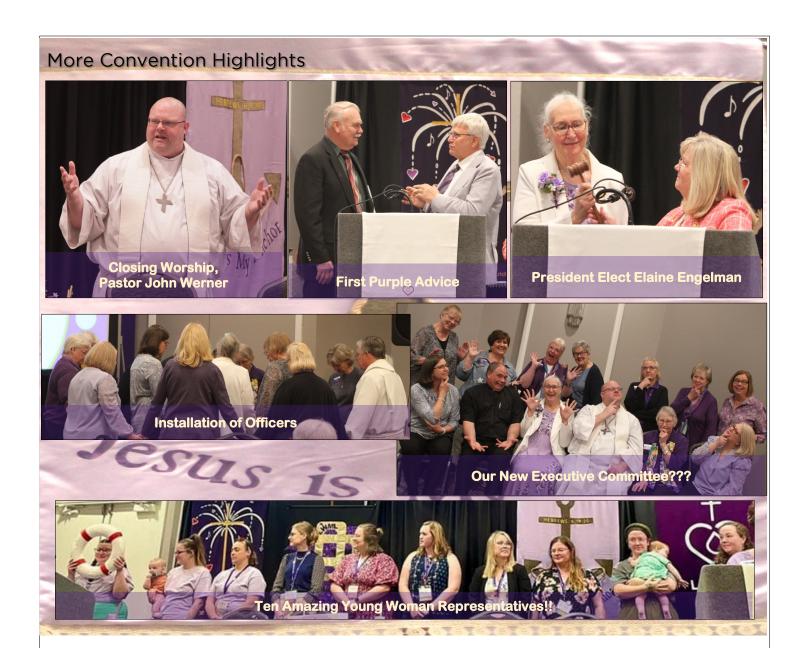

# LWML Kansas District President Elaine Engelman, Southeast Zone, Zion, Chanute

Vice President of Caring Service
Linda Stanton, Hutchinson Zone, Our Redeemer, Hutchinson

Vice President of Communication
Allison Lehmann, Topeka Zone, St. John's, Topeka

#### 2024-2026 LWML Kansas District Executive Committee

Front Row (L to R): Allison Lehmann, Pastor Kenton Abbott, Elaine Engelman, Pastor John Werner, Kathryn Richard, Christine McCombs

Back Row (L to R): Carolyn Fishburn, Sarah Kleopfer, Relda Galli, Cathi Temple, Julie Hatesohl, Linda Stanton, Joyce Hagemann