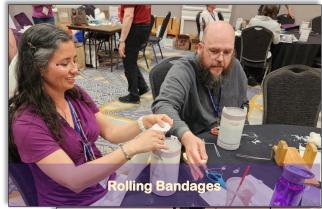

The convention Servant Events were well attended! Thank you for serving in these ways:

BANDAGES ROLLED 340
BRAILLE PAGES CREATED 1,672
BRAILLE BOOK OF JOHN IN SPANISH 22 books

# Servant Events

Thank you LWML Kansas District!

Look for more convention information, including all the zone banners and their descriptions, on the website, <u>kansaslwml.org/2024-lwml-kansas-district-convention</u>.