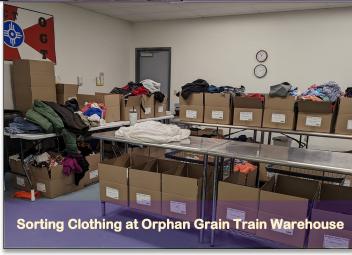

Many thanks to everyone who brought so many wonderful items for the three convention host zones' Gifts from the Heart recipients:

Linn Zone — Swaddling Clothes, Greenleaf; Northeast Zone — Helping Hands with Joyful Hearts, Nortonville; Trinity Center, Hiawatha; Kaden's Kloset, Troy; and

Wichita Zone — Orphan Grain Train.

| 1 1 1 | BABY ITEMS Boxes of Diapers Packages of Wipes      | 46<br>56         | GIFT CARDS<br>CASH                                          | \$440<br>\$60     |  |
|-------|----------------------------------------------------|------------------|-------------------------------------------------------------|-------------------|--|
| į     | Baby Wash/Soap<br>Baby Shoes (pairs)<br>Baby Socks | 25<br>11<br>92   | OTHER ITEMS Hygiene and School Kits Blankets and Lap Covers | 55                |  |
| i     | Miscellaneous                                      | 30               |                                                             | 2 large bags      |  |
| 1     | PERSONAL ITEMS Toothbrushes Toothpaste             | 500<br>104       | EYEGLASSES FOR MOST                                         | MINISTRIES<br>676 |  |
| į     | Miscellaneous                                      | 7                | BIBLES                                                      | 12                |  |
| į     | NEW UNDERWEAR AND SOCKS                            |                  |                                                             |                   |  |
| ı     | (Packages)                                         |                  |                                                             |                   |  |
| ŀ     |                                                    | Women's Underwea |                                                             | i                 |  |
|       |                                                    | Women's Socks    | 45                                                          | i                 |  |
|       |                                                    | Men's Underwear  | 18                                                          |                   |  |
|       |                                                    | Men's Socks      | 49                                                          |                   |  |
|       |                                                    | Girl's Underwear | 21                                                          |                   |  |
|       |                                                    | Girl's Socks     | 79                                                          | ı                 |  |
| ĺ     |                                                    | Boy's Underwear  | 27                                                          | I                 |  |
| i     |                                                    | Boy's Socks      | 26                                                          | I                 |  |
| 1     |                                                    | Boy's Underwear  | 27                                                          |                   |  |