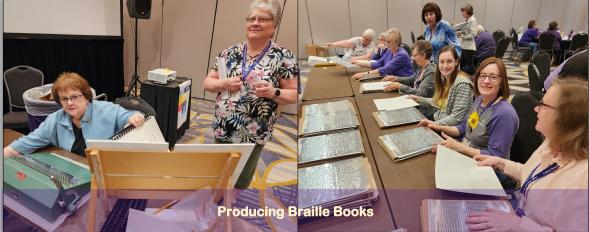

The convention Servant Events were well attended! Thank you for serving in these ways:

BANDAGES ROLLED 340
BRAILLE PAGES CREATED 1,672
BRAILLE BOOK OF JOHN IN SPANISH 22 books

# Servant Events

Thank you LWML Kansas District!

Look for more convention information, including all the zone banners and their descriptions, on the website, <u>kansaslwml.org/2024-lwml-kansas-district-convention</u>.