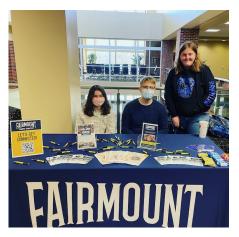

## Fairmount Ministries

## Fairmount Ministries, Wichita, Kansas

\$5,000

These funds will be used to purchase curriculum and resources for Bible studies and programs, promotional/marketing items, food and supplies for outreach and fellowship. University students and community members have the opportunity to hear and learn the truth of the Gospel when coming into the Fairmount Campus Ministry and Fairmount Coffee Co.