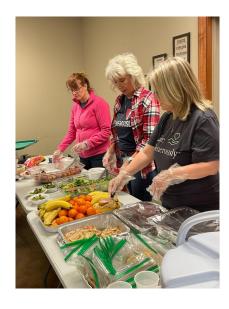

## **CrossOver Recovery Center, Wichita, Kansas**

\$4,500

CrossOver Recovery is a non-profit agency providing peer mentoring and counseling to those who have made a commitment to sobriety. Through this grant, Risen Savior Lutheran Church will participate in a ministry entitled "Feeding Your Faith," providing nourishment, both physically and spiritually. They will prepare quality activities focusing on relationship development, life skills, and stress management. Risen Savior members will extend faith, hope and mercy to the clients.