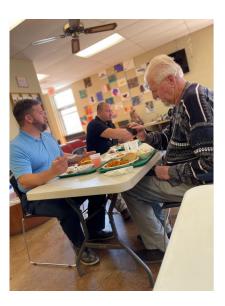

## **CrossOver Recovery Center, Wichita, Kansas**

\$4,500

CrossOver Recovery is a non-profit agency providing peer mentoring and counseling to those who have made a commitment to sobriety. Through this grant, Risen Savior Lutheran Church will participate in a ministry entitled "Feeding Your Faith," providing nourishment, both physically and spiritually. They will prepare quality activities focusing on relationship development, life skills, and stress management. Risen Savior members will extend faith, hope and mercy to the clients.