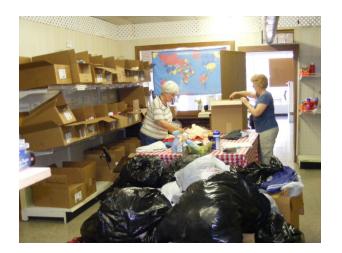

## **Kansas Division of Orphan Grain Train**

\$5,000

Orphan Grain Train is a Christian volunteer, worldwide relief network bringing Christ's name and character to needy people far and near. These funds will be used to ship items that are donated, cleaned, boxed, and labeled at one of the Kansas warehouses to Grand Island, Nebraska. From there the items are sent to people in need of spiritual, emotional and humanitarian aid.