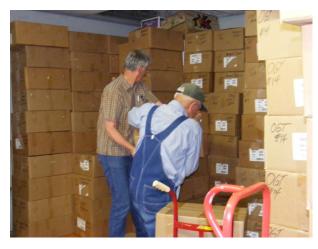

## **Kansas Division of Orphan Grain Train**

\$5,000

Orphan Grain Train is a Christian volunteer, worldwide relief network bringing Christ's name and character to needy people far and near. These funds will be used to ship items that are donated, cleaned, boxed, and labeled at one of the Kansas warehouses to Grand Island, Nebraska. From there the items are sent to people in need of spiritual, emotional and humanitarian aid.