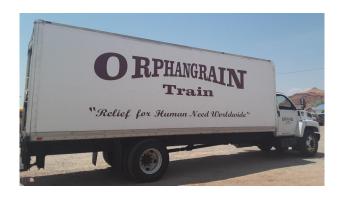

## Orphan Grain Train

## **Kansas Division of Orphan Grain Train**

\$5,000

Orphan Grain Train is a Christian volunteer, worldwide relief network bringing Christ's name and character to needy people far and near. These funds will be used to ship items that are donated, cleaned, boxed, and labeled at one of the Kansas warehouses to Grand Island, Nebraska. From there the items are sent to people in need of spiritual, emotional and humanitarian aid.