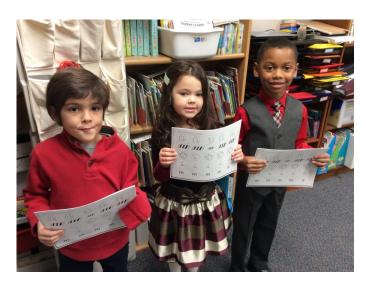

## Lutheran Special Education Ministries (LSEM); Ann Arbor, Michigan \$5,000

Due to the changing educational environment, Lutheran Special Education Ministries (LSEM) has seen an increased need for special education services as a result of student learning loss. These grant funds would purchase new materials for classrooms, perform testing, and purchase software licenses for student/teacher use, allowing children who have learning needs to come to and remain at their Lutheran schools in Kansas.