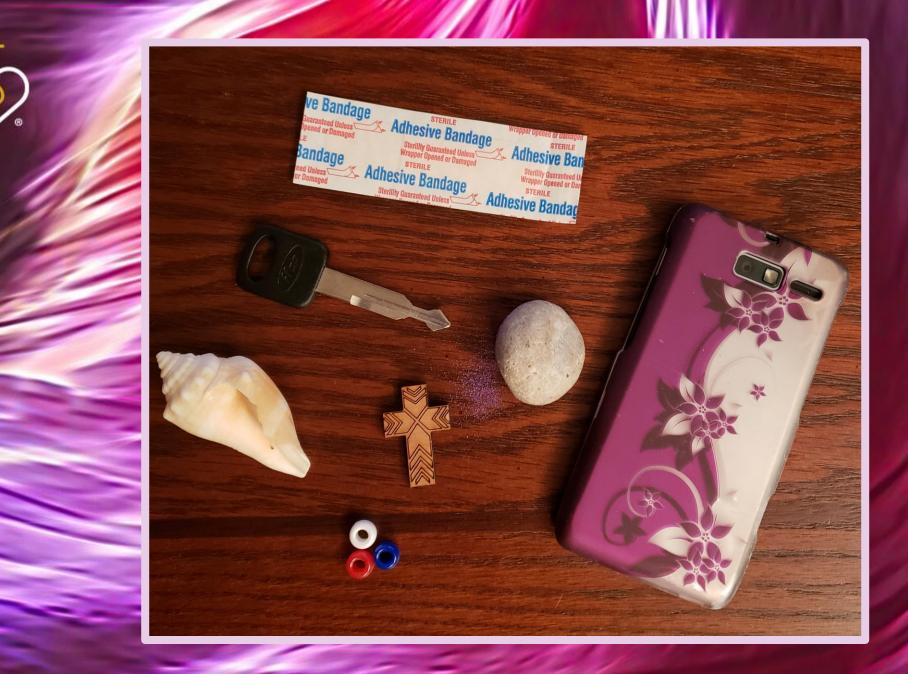

## PRAYER WALK / MISSION WALK

Find the Prayer Walk on pages 30-43 of your convention manual at <a href="https://www.kansaslwml.org/2020-district-convention.html">https://www.kansaslwml.org/2020-district-convention.html</a>

#### Prayer Walk / Mission Walk Pledges to Passageways Wichita, Kansas