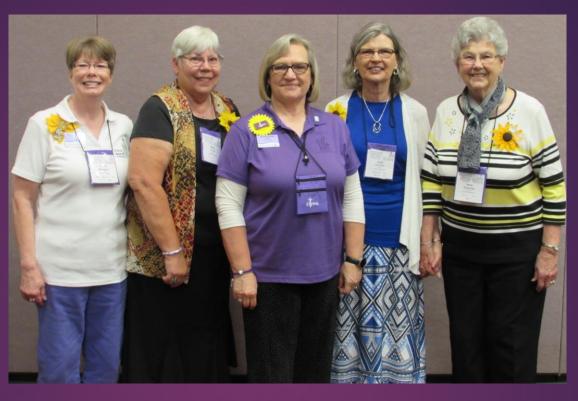

#### Presidents

Past Presidents Karen Morrison and Betty Kruse, Current Kansas District President Brenda Piester, and Past Presidents Judy Carlson and Irene Duitsman