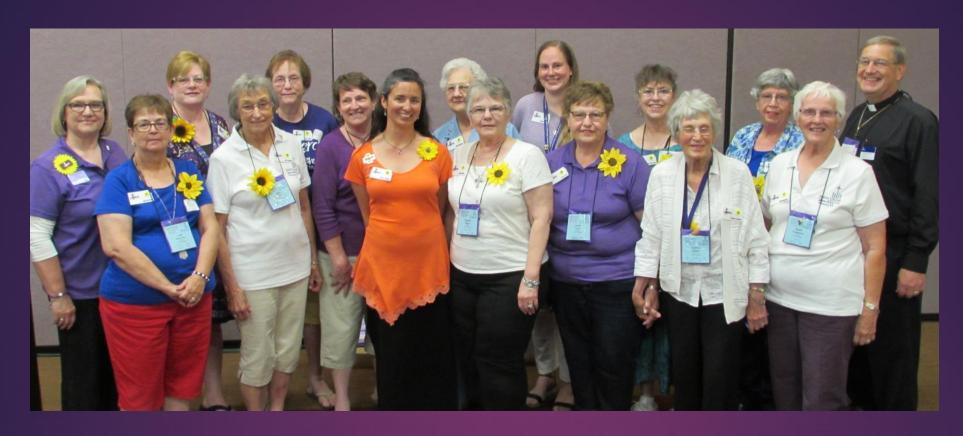

CONVENTION FOOD



Jesus Christ
above all

BANQUET TABLE CENTERPIECE











#### **CONVENTION CHOIR**

SOME OF THE KANSAS WOMEN WHO SANG DURING WORSHIP













WITH MARIACHI SAN
PABLO OF YSLETA
LUTHERAN MISSION
HUMAN CARE, EL PASO, TX















DIAMOND DAZZLE

75TH ANNIVERSARY CELEBRATION





# The NEW LWML logo

FOR THE KANSAS DISTRICT









# The Kansas Caucus







Alaina Booth



Jeanie Tuttle

LWML Kansas District

Young Woman Representative

PINNING CEREMONY



Paige Edgington









#### KANSAS SUNFLOWERS











# Herington Zone





# Hutchinson Zone





# Kansas City CrossRoads Zone





# Lincoln Zone











# Manhattan Zone





## Northeast Zone





# Northwest Zone





# Southeast Zone





# Southwest Zone





Topeka Zone





# Wichita Zone





# The Kansas Delegation





#### Presidents

Past Presidents Karen Morrison and Betty Kruse, Current Kansas District President Brenda Piester, and Past Presidents Judy Carlson and Irene Duitsman





# Moms & Daughters

Jill Lowe and Cathi Temple (in middle), pictured with their daughters





## Families

The Engelman and Duitsman women







































































































#### LWML WOMEN AT CONVENTION







NOW