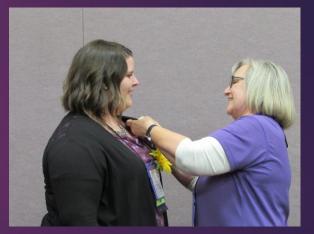

# The Kansas Caucus

Alaina Booth

Jeanie Tuttle

LWML Kansas District

Young Woman Representative

PINNING CEREMONY

Paige Edgington