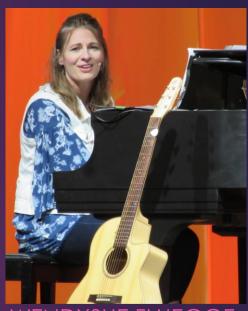

# LWML PRESIDENT PATTI ROSS, OKLAHOMA DISTRICT

WENDYSUE FLUEGGE, SONG LEADER

Katie Luther PORTRAYED BY JAN STRUCK, HUMOROUS INTERRUPTER

MARTIN LUTHER WAS IN ATTENDANCE

LWML PRESIDENT PATTI ROSS

PAST LWML PRESIDENTS