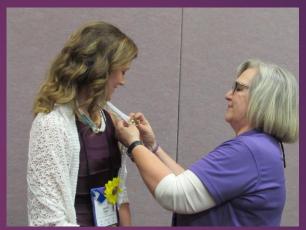

# The Kansas Caucus

Alaina Booth

Jeanie Tuttle

LWML Kansas District

Young Woman Representative

PINNING CEREMONY

Paige Edgington