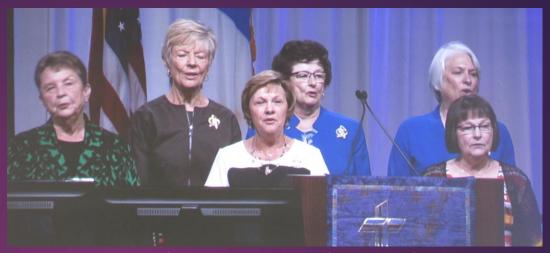

#### **CONVENTION CHOIR**

SOME OF THE KANSAS WOMEN WHO SANG DURING WORSHIP

WITH MARIACHI SAN
PABLO OF YSLETA
LUTHERAN MISSION
HUMAN CARE, EL PASO, TX

DIAMOND DAZZLE

75TH ANNIVERSARY CELEBRATION