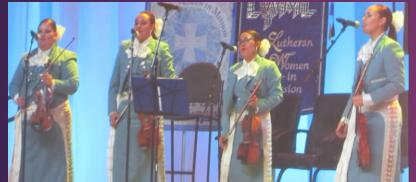

#### **CONVENTION CHOIR**

SOME OF THE KANSAS WOMEN WHO SANG DURING WORSHIP

WITH MARIACHI SAN
PABLO OF YSLETA
LUTHERAN MISSION
HUMAN CARE, EL PASO, TX

DIAMOND DAZZLE

75TH ANNIVERSARY CELEBRATION