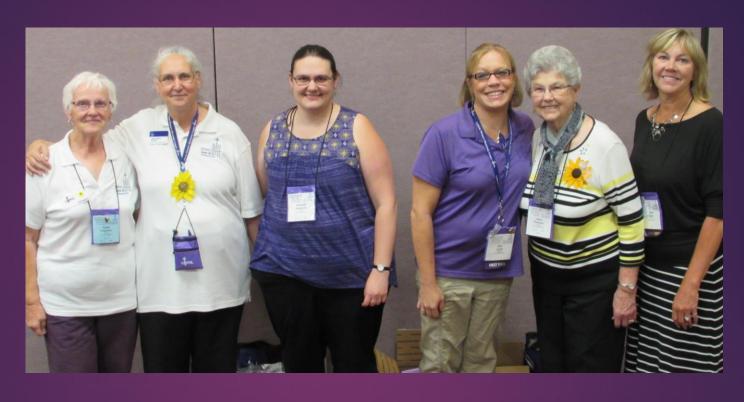

ATION





# The NEW LWML logo

FOR THE KANSAS DISTRICT









# The Kansas Caucus







Alaina Booth



Jeanie Tuttle

LWML Kansas District

Young Woman Representative

PINNING CEREMONY



Paige Edgington









#### KANSAS SUNFLOWERS











# Herington Zone





# Hutchinson Zone





# Kansas City CrossRoads Zone





# Lincoln Zone











# Manhattan Zone





## Northeast Zone





# Northwest Zone





# Southeast Zone





# Southwest Zone





Topeka Zone





# Wichita Zone





# The Kansas Delegation





#### Presidents

Past Presidents Karen Morrison and Betty Kruse, Current Kansas District President Brenda Piester, and Past Presidents Judy Carlson and Irene Duitsman





# Moms & Daughters

Jill Lowe and Cathi Temple (in middle), pictured with their daughters





## Families

The Engelman and Duitsman women







































































































#### LWML WOMEN AT CONVENTION







NOW