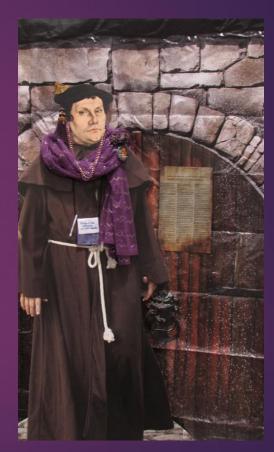

# LWML PRESIDENT PATTI ROSS, OKLAHOMA DISTRICT

WENDYSUE FLUEGGE, SONG LEADER

Katie Luther PORTRAYED BY JAN STRUCK, HUMOROUS INTERRUPTER

MARTIN LUTHER WAS IN ATTENDANCE

LWML PRESIDENT PATTI ROSS

PAST LWML PRESIDENTS