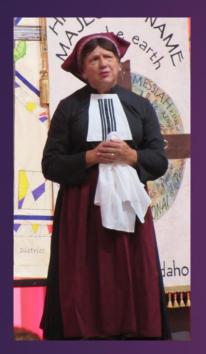

# LWML PRESIDENT PATTI ROSS, OKLAHOMA DISTRICT

WENDYSUE FLUEGGE, SONG LEADER

Katie Luther PORTRAYED BY JAN STRUCK, HUMOROUS INTERRUPTER

MARTIN LUTHER WAS IN ATTENDANCE

LWML PRESIDENT PATTI ROSS

PAST LWML PRESIDENTS